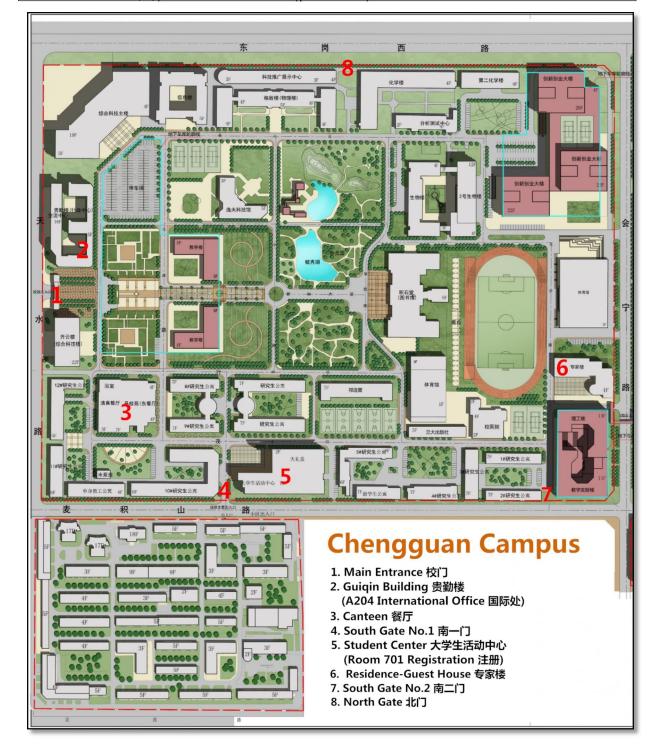

# Airport ≒Chengguan campus

Lanzhou University is located in downtown city and Lanzhou Zhongchuan Airport ("兰州中川机场") is 56 kilometers away. You may come to the main campus from the airport in the following ways: